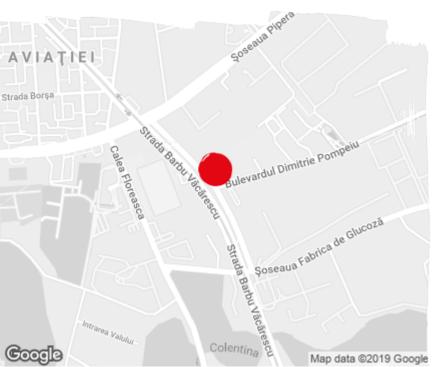

#### Location

#### Public transport

Metro: Aurel Vlaicu (M2)

Bus: 112, 135, N119, N123, N125,

Tram: 5