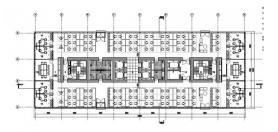

## officefinder.ro

# Office to let

### Gara Herastrau

Bucharest, Sector 2, 4B Gara Herastrau St.



#### **Building information**

| Building status      | Existing    |
|----------------------|-------------|
| Year of construction | 2016        |
| Parking ratio        | 1 / 76 sq m |
| Total building area  | 12 000 sq m |

#### **Commercial terms**

| Office space*      | after login * |
|--------------------|---------------|
| Parking            | after login * |
| Service charge*    | after login * |
| Minimum lease term | after login * |
| Availability       | after login * |

\* Asking terms for m<sup>2</sup>/month

#### Location



#### Available space

Building completely leased



## office**finder.ro**

#### Typical floor plan



#### Public transport

Metro: Aurel Vlaicu (M2)

Bus: 112, 135, N119, N123, N125,

Tram: 5