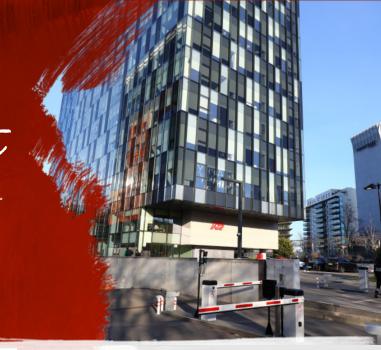

## officefinder.ro

# Office to let

### Gara Herastrau

Bucharest, Sector 2, 4B Gara Herastrau St.



#### **Building information**

| Building status      | Existing    |
|----------------------|-------------|
| Year of construction | 2016        |
| Parking ratio        | 1 / 76 sq m |
| Total building area  | 12 000 sq m |

#### **Commercial terms**

| Office space*      | after login * |
|--------------------|---------------|
| Parking            | after login * |
| Service charge*    | after login * |
| Minimum lease term | after login * |
| Availability       | after login * |

\* Asking terms for m<sup>2</sup>/month

#### Location



#### Available space

Building completely leased



## office**finder.ro**

#### Typical floor plan



#### Public transport

Metro: Aurel Vlaicu (M2)

Bus: 112, 135, N119, N123, N125,

Tram: 5